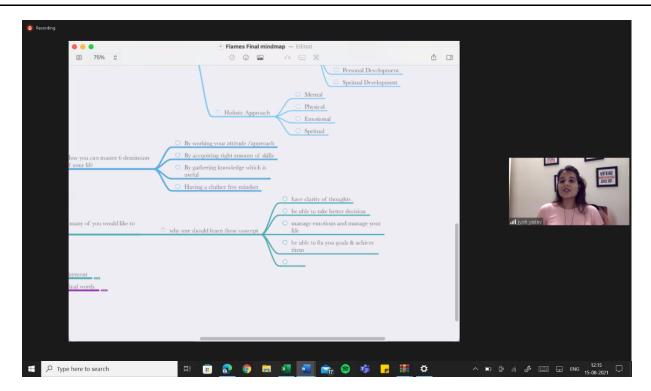

#### BRIEF INFORMATION ABOUT THE ACTIVITY

| TOPIC/SUBJECT OF<br>THE ACTIVITY                         | FLAMES; 6 dimensions of life to achieve success                                                                                                                                                                                                                                                                                                                                                                                                                                                                                                                                                                                                                                                                                    |
|----------------------------------------------------------|------------------------------------------------------------------------------------------------------------------------------------------------------------------------------------------------------------------------------------------------------------------------------------------------------------------------------------------------------------------------------------------------------------------------------------------------------------------------------------------------------------------------------------------------------------------------------------------------------------------------------------------------------------------------------------------------------------------------------------|
| OBJECTIVES                                               | The webinar aimed to understand the various phenomenon students deal with every day and to figure out their true selves; the behavioural and mindset patterns.                                                                                                                                                                                                                                                                                                                                                                                                                                                                                                                                                                     |
| METHODOLOGY                                              | <ol> <li>PPT</li> <li>Discussion</li> <li>Q&amp;A Session</li> </ol>                                                                                                                                                                                                                                                                                                                                                                                                                                                                                                                                                                                                                                                               |
| INVITED SPEAKERS<br>WITH AFFILIATION<br>DETAILS (IF ANY) | Ms Jyoti Yadav is Founder & CEO at Inner Light Training Solutions Email ID: jyoti@jyotiyadav.net                                                                                                                                                                                                                                                                                                                                                                                                                                                                                                                                                                                                                                   |
| OUTCOMES                                                 | The webinar conducted by Inner Lights Training Solutions on the topic 'FLAMES: 6 dimensions of life to achieve success' was attended by 234 students. The speaker, Ms Jyoti Yadav, Founder & CEO of the organisation, in the program talked about phenomena we deal with every day but never stop and try to truly understand. She taught about working on one's mindset & understanding one's belief & value systems, discovering their true selves & understanding our behavioural and mindset patterns. The contents of this program were derived from many studies & leaders from science which left a positive imprint on the students and catered to their belief systems which will lead them into fruitful ventures ahead. |

8. Proposed Title of the Event:

FLAMES; 6 dimensions of life to achieve success

9. Tentative List of Speakers:

Ms. Jyoti Yadav

10. Duration & Date:

15th August 2021, 11:00 A.M. to 12:30 P.M.

11. Financial Assistance (if any):