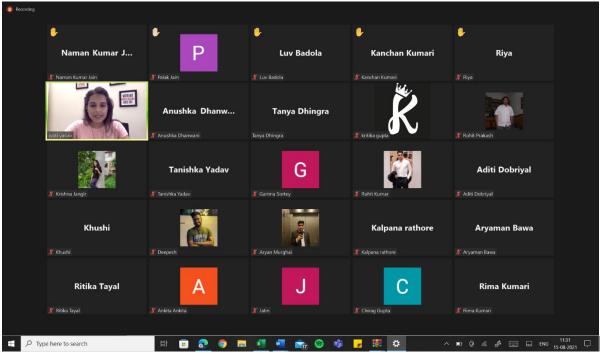

## **EVENT REPORT**

| NAME OF THE EVENT:           |                                        |                    |                 |  |  |  |  |
|------------------------------|----------------------------------------|--------------------|-----------------|--|--|--|--|
| Inner Light Training Soluti  | Inner Light Training Solutions Webinar |                    |                 |  |  |  |  |
| DATE                         | DEPARTMENT                             | COMMITTEE/SOCIETY  | COORDINATORS    |  |  |  |  |
|                              |                                        |                    | NAME            |  |  |  |  |
| 15 <sup>th</sup> August 2021 | NA                                     | The Placement Cell | Dr. Mamta Arora |  |  |  |  |
| TIME                         | VENUE                                  | NUMBER OF          | NATURE:         |  |  |  |  |
|                              |                                        | PARTICIPANTS       |                 |  |  |  |  |
| 11:00 A.M. – 12:30 P.M.      | Zoom                                   | 234                | Online          |  |  |  |  |
|                              | https://us02web.zoom.us/w/87084332741  |                    |                 |  |  |  |  |
| FINANCIAL                    |                                        |                    |                 |  |  |  |  |
| SUPPORT/ASSISTANCE           |                                        | NIL                |                 |  |  |  |  |
| (if any):                    |                                        |                    |                 |  |  |  |  |

#### BRIEF INFORMATION ABOUT THE ACTIVITY

| TOPIC/SUBJECT OF<br>THE ACTIVITY                         | FLAMES; 6 dimensions of life to achieve success                                                                                                                                                                                                                                                                                                                                                                                                                                                                                                                                                                                                                                                                                    |
|----------------------------------------------------------|------------------------------------------------------------------------------------------------------------------------------------------------------------------------------------------------------------------------------------------------------------------------------------------------------------------------------------------------------------------------------------------------------------------------------------------------------------------------------------------------------------------------------------------------------------------------------------------------------------------------------------------------------------------------------------------------------------------------------------|
| OBJECTIVES                                               | The webinar aimed to understand the various phenomenon students deal with every day and to figure out their true selves; the behavioural and mindset patterns.                                                                                                                                                                                                                                                                                                                                                                                                                                                                                                                                                                     |
| METHODOLOGY                                              | <ol> <li>PPT</li> <li>Discussion</li> <li>Q&amp;A Session</li> </ol>                                                                                                                                                                                                                                                                                                                                                                                                                                                                                                                                                                                                                                                               |
| INVITED SPEAKERS<br>WITH AFFILIATION<br>DETAILS (IF ANY) | Ms Jyoti Yadav is Founder & CEO at Inner Light Training Solutions Email ID: jyoti@jyotiyadav.net                                                                                                                                                                                                                                                                                                                                                                                                                                                                                                                                                                                                                                   |
| OUTCOMES                                                 | The webinar conducted by Inner Lights Training Solutions on the topic 'FLAMES: 6 dimensions of life to achieve success' was attended by 234 students. The speaker, Ms Jyoti Yadav, Founder & CEO of the organisation, in the program talked about phenomena we deal with every day but never stop and try to truly understand. She taught about working on one's mindset & understanding one's belief & value systems, discovering their true selves & understanding our behavioural and mindset patterns. The contents of this program were derived from many studies & leaders from science which left a positive imprint on the students and catered to their belief systems which will lead them into fruitful ventures ahead. |